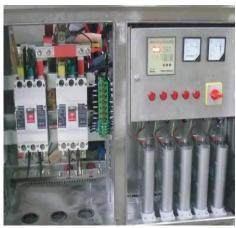

| kV   | 6                                        |
| 7   | P.F. Withstand voltage of secondary circuit             | kV/s | 2/5                                      |
| 8   | Capacity                                                | kVA  | 50, 100, 125, 160, 200,<br>250, 315, 400 |
| 9   | Protection grade                                        |      | IP44, IP54                               |

### Main Feature

- 1. With the functions of distribution, metering, compensation, measurement and control, etc.;
- 2. Response timely and quickly, the compensation effect is good, reliable work, also can according to user s' requirements to add the leakage protector;
- 3. Automatic operation function: recloser;
- 4. Improve the power factor of the power grid.

## **Basic Structure**