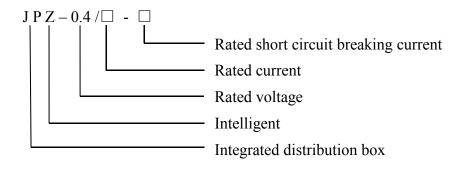

# HEAG ® 华仪

#### JPZ Integrated Distribution Box

#### Summary

JPZ integrated distribution box is a kind of distribution LV power distribution equipment, which consists of box, integrated capacitor bank, moulded case circuit breaker, intelligent terminal, measuring current transformer.

#### **Ambient Condition**

- 1 The product is suitable for indoor or outdoor
- 2 Environmental air temperature:-15°C  $\sim +40$ °C;
- 3 Altitude  $\leq 2000$ m;
- 4 Relative humidity: daily average value  $\leq 95\%$ , monthly average value  $\leq 90\%$ ;
- 5 The earthquake intensity is not exceeding 8 degree;
- 6 Installation site: without fire risk, explosion hazard, heavy pollution, chemical corrosion and violent vibration.

#### Model



# **Technical Parameters**

| No. | Item                                                    | Unit | Data                                     |
|-----|---------------------------------------------------------|------|------------------------------------------|
| 1   | Rated voltage                                           | kV   | 0.4                                      |
| 2   | Rated current                                           | A    | 100~630                                  |
| 3   | Rated short-time withstand current                      | kA/s | 15/1                                     |
| 4   | Rated peak withstand current                            | kA   | 30                                       |
| 5   | P.F. Withstand voltage: phase to phase, phase to ground | kV/s | 2